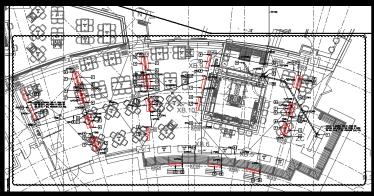

## **THE SAME VENUE** - 2 DIFFERENT HEATERS

**BROMIC TUNGSTEN 500 GAS - 43,000BTU** 

MORE POWER, LESS HEATERS MORE SAVING. LESS POWER, MORE HEATERS PROFIT LOSS.

Unit Price: \$1,199

No. Of Units Specified : 16

Approximate Cost For Full Venue Installation: \$19,184\*

**SUNPAK 34 - 34,000BTU** 

Unit Price: \$1,469

No. Of Units Specified: 29

Approximate Cost For Full Venue Installation: \$42,601\*

## AN EXTRA \$23,417\* WITH SUNPAK