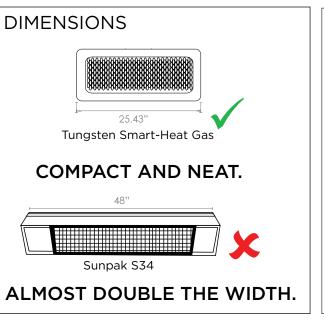

## **SMART-HEATING**

Tungsten Smart-Heat Gas vs.Sunpak S34

A CROSS COMPARISON.

43,000

BTU - MORE POWER ✓

BRØMIC\*

34,000

**25% MORE POWER** 

100 sq ft

AVERAGE HEAT AREA

MSRP - COSTS MORE🗶

**DOUBLE THE HEAT AREA** 

\$1,199

MSRP - COSTS LESS ✓

\$1,469

**DON'T PAY MORE**, FOR LESS.