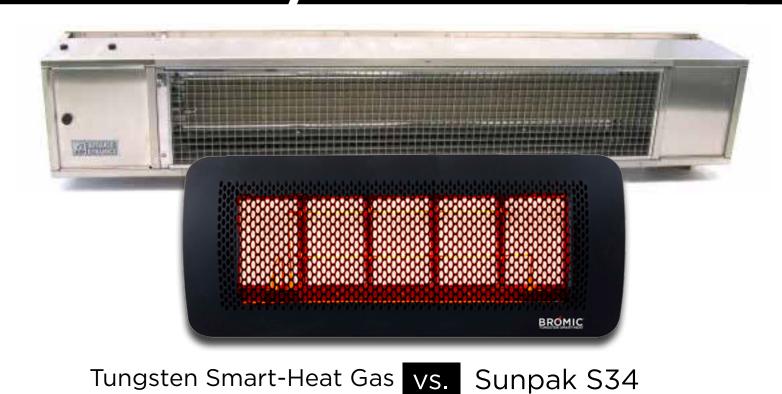

## **SMART-HEATING**

Tungsten Smart-Heat Gas vs.Sunpak S34

A CROSS COMPARISON.

43,000

BTU - MORE POWER ✓

BRØMIC\*

34,000

**25% MORE POWER** 

**12 MONTHS** 

COMMERCIAL WARRANTY ✓

3 MONTHS

BTU - LESS POWER X

COMMERCIAL WARRANTY X (90 day )

**4 X WARRANTY WITH BROMIC** 

200 sq ft

AVERAGE HEAT AREA ✓

100 sq ft

AVERAGE HEAT AREA

MSRP - COSTS MORE🗶

**DOUBLE THE HEAT AREA** 

\$1,199

MSRP - COSTS LESS ✓

\$1,469

**DON'T PAY MORE**, FOR LESS.