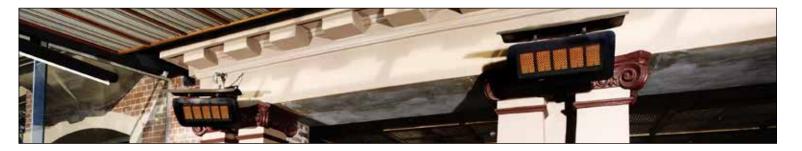

## **TUNGSTEN SMART-HEAT GAS**

- Attractive black finish
- Universal bracket easy upgrade from 300 to 500 model. No additional plumbing or wiring required.
- Bi-directional easy-pivot arm  $-25^{\circ}$  rotation each side.
- Electronic ignition one or multiple units can be switched on and off simultaneously from a single remotelocated switch.
- Automatic re-ignition should the heater not re-ignite for any reason, the integrated "Flame Failure Safety Shutoff Control" turns the heater off immediately.
- Stainless steel casing components are protected from tampering. Assists in preventing dirt and dust from accumulating on the wiring and components.