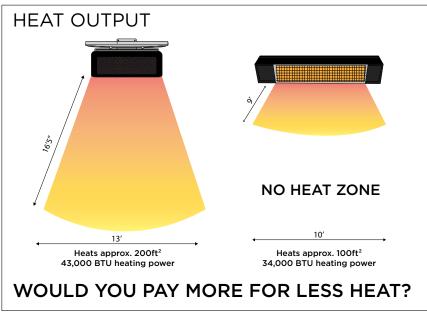

## **SMART-HEATING**

Tungsten Smart-Heat Gas vs.Sunpak S34

A CROSS COMPARISON.

43,000

BTU - MORE POWER ✓

BRØMIC\*

34,000

**25% MORE POWER** 

**12 MONTHS** 

COMMERCIAL WARRANTY ✓

3 MONTHS

BTU - LESS POWER X

COMMERCIAL WARRANTY X (90 day )

**4 X WARRANTY WITH BROMIC** 

200 sq ft

AVERAGE HEAT AREA ✓

100 sq ft

AVERAGE HEAT AREA

MSRP - COSTS MORE🗶

**DOUBLE THE HEAT AREA** 

\$1,199

MSRP - COSTS LESS ✓

\$1,469

**DON'T PAY MORE**, FOR LESS.