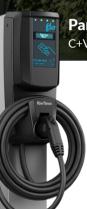

## Part #:

C+V2-EVSE-30-25-LC1-RR1-NSL-FL-NRRV-PS

- · CoRe+ with up to 7.2kW Output
- J1772 connector,
- 21 Foot Cable,
- RFID
- Display Screen,
- Wireless Communication (no Ethernet required),
- · Billing options and network connectivity,
- Mobile app enabled,
- Full aluminum enclosure.