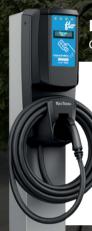

## Part #:

COPS700ED2-FL-P07

- CoRe+ MAX with up to 19.2kW Output (80A)
- J1772 connector,
- · RFID,
- · Display Screen,
- Wireless Communication (no Ethernet required),
- Billing options and network connectivity,
- Mobile app enabled,
- Full aluminum enclosure.
- 19' Cable.